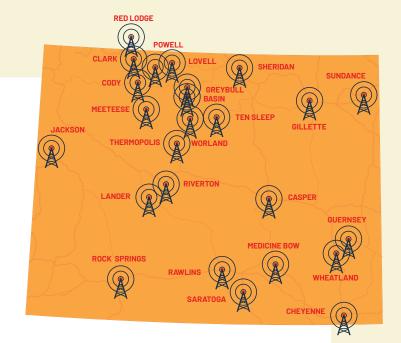

#### **COWBOY STATE DAILY RADIO NETWORK AFFILIATES**

KYDT 103.1 FM - Sundance

KBFS 1450 AM - Sundance

KYCN 1340 AM / 92.7 FM - Wheatland

KZEW 101.7 FM — Wheatland

KANT 104.1 FM — Guernsey

KZQL 105.5 FM — Casper

KMXW 92.5 FM — Casper

KBDY 102.1 FM — Saratoga

KTGA 99.3 FM — Saratoga

KJAX 93.5 FM - Jackson

KZWY 106.3 FM — Sheridan

KROE 930 AM / 103.9 FM - Sheridan

KWY0 1410 AM / 106.9 FM — Sheridan

KYOY 92.3 FM - Cheyenne

KRAE 1480 AM / 101.1 FM - Cheyenne

KDLY 97.5 FM — Lander

KOVE 1330 AM – Lander

KZMO 100.3/102.3 FM - Cody, Powell, Medicine Wheel, Greybull, Basin, Meeteetse

KKLX 96.1 FM — Worland, Thermopolis, Ten Sleep, Greybull

KCGL 104.1 FM - Cody, Powell, Basin, Lovell, Clark, Red Lodge, MT

KTAG 97.9 FM — Cody, Powell, Basin

KCWB 92.1 FM — Cody, Powell, Basin

KVGL 105.7 FM — Worland, Thermopolis, Basin, Ten Sleep

KODI 1400 AM / 96.7 FM - Cody, Powell, Lovell, Basin, Clark, Red Lodge

KWOR 1340 AM / 104.7 FM — Worland, Thermopolis, Ten Sleep

KREO 93.5 FM — Sweetwater and Sublette Counties

KERM 98.3 FM — Torrington

KGOS 99.9 FM / 1490 AM — Torrington