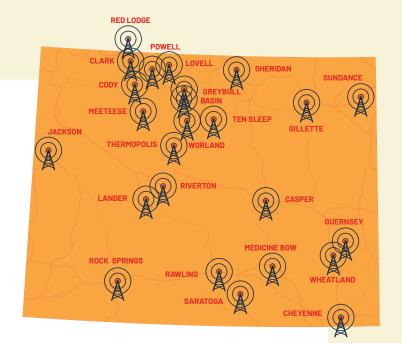

#### **COWBOY STATE DAILY RADIO NETWORK AFFILIATES**

KYDT 103.1 FM - Sundance

KBFS 1450 AM - Sundance

KYCN 1340 AM / 92.7 FM - Wheatland

KZEW 101.7 FM — Wheatland

KANT 104.1 FM — Guernsey

KZQL 105.5 FM — Casper

KMXW 92.5 FM — Casper

KBDY 102.1 FM — Saratoga

KTGA 99.3 FM — Saratoga

KJAX 93.5 FM - Jackson

KZWY 106.3 FM — Sheridan

KROE 930 AM / 103.9 FM - Sheridan

KWY0 1410 AM / 106.9 FM — Sheridan

KYOY 92.3 FM - Cheyenne

KRAE 1480 AM / 101.1 FM - Cheyenne

KDLY 97.5 FM — Lander

KOVE 1330 AM – Lander

KZMO 100.3/102.3 FM - Cody, Powell, Medicine Wheel, Greybull, Basin, Meeteetse

KKLX 96.1 FM — Worland, Thermopolis, Ten Sleep, Greybull

KCGL 104.1 FM - Cody, Powell, Basin, Lovell, Clark, Red Lodge, MT

KTAG 97.9 FM — Cody, Powell, Basin

KCWB 92.1 FM — Cody, Powell, Basin

KVGL 105.7 FM — Worland, Thermopolis, Basin, Ten Sleep

KODI 1400 AM / 96.7 FM - Cody, Powell, Lovell, Basin, Clark, Red Lodge

KWOR 1340 AM / 104.7 FM — Worland, Thermopolis, Ten Sleep

KREO 93.5 FM — Sweetwater and Sublette Counties

KERM 98.3 FM — Torrington

KGOS 99.9 FM / 1490 AM — Torrington