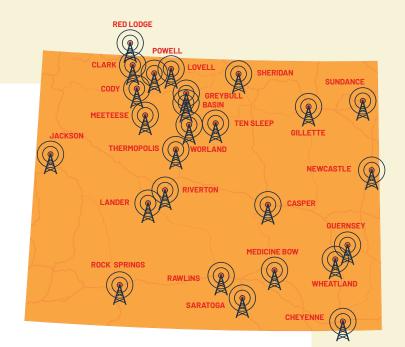

#### **COWBOY STATE DAILY RADIO NETWORK AFFILIATES**

KYDT 103.1 FM - Sundance

KBFS 1450 AM - Sundance

KYCN 1340 AM / 92.7 FM - Wheatland

KZEW 101.7 FM — Wheatland

KANT 104.1 FM — Guernsey

KZQL 105.5 FM — Casper

KMXW 92.5 FM — Casper

KBDY 102.1 FM — Saratoga

KTGA 99.3 FM — Saratoga

KJAX 93.5 FM - Jackson

KZWY 106.3 FM — Sheridan

KROE 930 AM / 103.9 FM - Sheridan

KWY0 1410 AM / 106.9 FM — Sheridan

KYOY 92.3 FM - Chevenne

KRAE 1480 AM / 101.1 FM - Chevenne

KDLY 97.5 FM — Lander

KOVE 1330 AM - Lander

KZMO 100.3/102.3 FM — Cody, Powell, Medicine Wheel, Greybull, Basin, Meeteetse

KKLX 96.1 FM — Worland, Thermopolis, Ten Sleep, Greybull

KCGL 104.1 FM - Cody, Powell, Basin, Lovell, Clark, Red Lodge, MT

KTAG 97.9 FM — Cody, Powell, Basin

KCWB 92.1 FM — Cody, Powell, Basin

KVGL 105.7 FM — Worland, Thermopolis, Basin, Ten Sleep

KODI 1400 AM / 96.7 FM - Cody, Powell, Lovell, Basin, Clark, Red Lodge

KWOR 1340 AM / 104.7 FM — Worland, Thermopolis, Ten Sleep

KASL 1240 AM / 94.3 FM - Newcastle, Upton

KREO 93.5 FM — Sweetwater and Sublette Counties

KERM 98.3 FM — Torrington

KGOS 99.9 FM / 1490 AM — Torrington