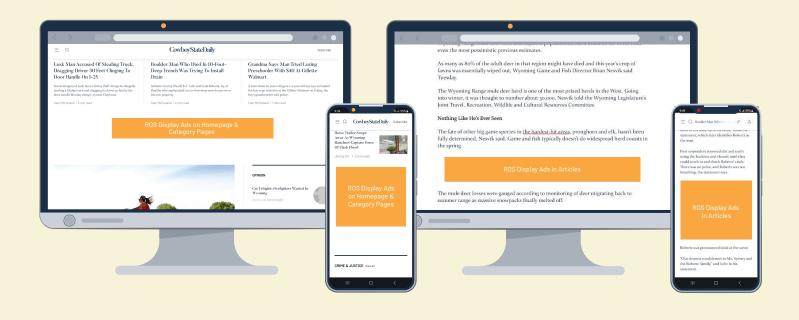

#### **RUN-OF-SITE (ROS) DISPLAY AD PROGRAM**

\$3,000/mo
(3 month minimum commitment)

\$33,000

· Annual commitment

\$30,000

- Annual commitment
- · Paid in advance

\$3,000 DISCOUNT \$6,000 DISCOUNT BEST VALUE

- Display ads in multiple sizes rotating throughout the Homepage, Category pages and within Articles
  - Excludes top-of-page leaderboard ad reserved for Presenting Partners
- Free ad design and free quarterly changes
- Ability to run multiple ads/messages at the same time
- Reach readers across Wyoming or geo-target specific cities
- 300K+ estimated monthly impressions or "views"
- Detailed performance reports