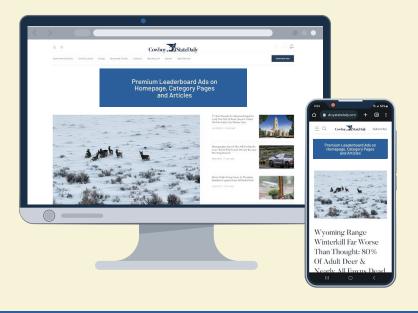

# Cowboy State Daily "PRESENTING PARTNER" PROGRAM

\$5,000/mo
(3 month minimum commitment)

\$50,000

• Annual commitment
• Paid in advance

\$10,000

DISCOUNT

BEST VALUE

- Only 12 available
- Category Exclusivity on website and daily newsletter
  - Newsletter sent to ~60K subscribers
  - 7 days per week
- Premium, top-of-page leaderboard ad units
  - Only available to Presenting Partners
- First ad position on the daily newsletter
  - Only available to Presenting Partners
- Display ads in multiple sizes rotating throughout the Homepage, Category pages and within articles
- Free ad design and free quarterly changes
- Ability to run multiple ads/messages at the same time
- 500K+ estimated monthly impressions or "views"
- Bonus display ads on website to share with preferred non-profit partner (optional)
- Logo placement on website and daily newsletter
- Detailed performance reports